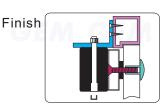

Once the position is correct, use the screws to permanently mount the L bracket on the door frame.

Test the unit. Insert the antitamper caps into the mounting screw access holes.